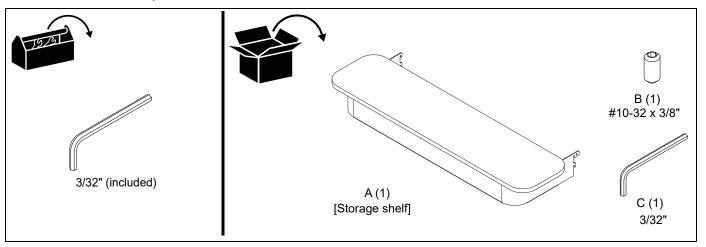

nt! It is the installer's responsibility to make sure the combined weight of all components stored both above and inside the SCSS accessory does not exceed 25 lbs (11.34 kg).



**WARNING:** Use this accessory only for its intended use as described in these instructions. Do not use attachments not recommended by the manufacturer.



**WARNING:** Never operate this accessory if it is damaged. Return the accessory to a service center for examination and repair.



**WARNING:** Do not use this accessory outdoors.

WARNING: RISK OF INJURY TO PERSONS! Do not use this mounting system / accessory to support video equipment such as televisions or computer monitors.

#### --SAVE THESE INSTRUCTIONS--

#### **Dimensions**



Installation Instructions SCSS

#### TOOLS/PARTS REQUIRED FOR INSTALLATION



# **Assembly And Installation**

#### **Shelf Assembly**

 Insert storage shelf (A) into desired location on assembled designer cart. (See Figure 1)



Figure 1

2. (Optional) For security, install #10-32 x 3/8 security set screw (B) into hole on shorage shelf arm (A). (See Figure 2)

**NOTE:** Rear cover must be removed to install security set screw (B).



Figure 2

## **Cable Management Options**

- Knockouts may be removed from back of shelf to use for cable routing. (See Figure 3)
- 2. Cables may be routed through three openings on upper edge of shelf compartment. (See Figure 3)



Figure 3

SCSS Installation Instructions



A brand of Lilegrand

8800-003339 Rev00 ©2022 Legrand | AV www.legrandav.com 07/2022 **USA/International** A 6436 City West Parkway, Eden Prairie, MN 55344

**P