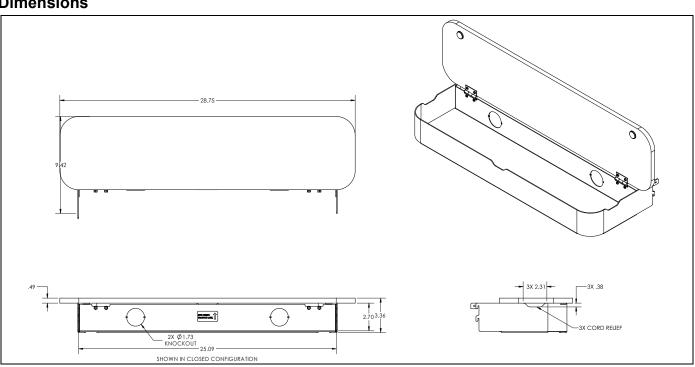

the weight capacity can result in serious personal injury or damage to equipment! It is the installer's responsibility to make sure the combined weight of all components stored both above and inside the SCSS accessory does not exceed 25 lbs (11.34 kg).



**WARNING:** Use this accessory only for its intended use as described in these instructions. Do not use attachments not recommended by the manufacturer.



**WARNING:** Never operate this accessory if it is damaged. Return the accessory to a service center for examination and repair.



**WARNING:** Do not use this accessory outdoors.

WARNING: RISK OF INJURY TO PERSONS! Do not use this mounting system / accessory to support video equipment such as televisions or computer monitors.

#### --SAVE THESE INSTRUCTIONS--

#### **Dimensions**



Installation Instructions SCSS

#### TOOLS/PARTS REQUIRED FOR INSTALLATION



# **Assembly And Installation**

#### **Shelf Assembly**

 Insert storage shelf (A) into desired location on assembled designer cart. (See Figure 1)



Figure 1

2. (Optional) For security, install #10-32 x 3/8 security set screw (B) into hole on shorage shelf arm (A). (See Figure 2)

**NOTE:** Rear cover must be removed to install security set screw (B).



Figure 2

## **Cable Management Options**

- Knockouts may be removed from back of shelf to use for cable routing. (See Figure 3)
- 2. Cables may be routed through three openings on upper edge of shelf compartment. (See Figure 3)



Figure 3

SCSS Installation Instructions



A brand of Lilegrand

8800-003339 Rev00 ©2022 Legrand | AV www.legrandav.com 07/20