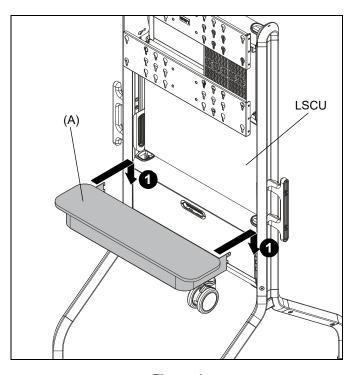

#### **Shelf Assembly**

 Insert storage shelf (A) into desired location on assembled designer cart. (See Figure 1)

Figure 1

2. (Optional) For security, install #10-32 x 3/8 security set screw (B) into hole on shorage shelf arm (A). (See Figure 2)