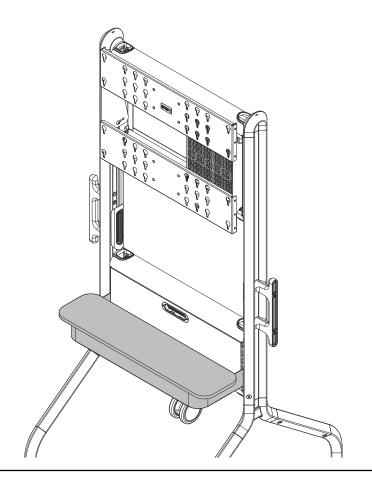

#### **Shelf Assembly**

 Insert storage shelf (A) into desired location on assembled designer cart. (See Figure 1)

Figure 1

2. (Optional) For security, install #10-32 x 3/8 security set screw (B) into hole on shorage shelf arm (A). (See Figure 2)

**NOTE:** Rear cover must be removed to install security set screw (B).

Figure 2

## **Cable Management Options**

- Knockouts may be removed from back of shelf to use for cable routing. (See Figure 3)
- 2. Cables may be routed through three openings on upper edge of shelf compartment. (See Figure 3)

Figure 3

SCSS Installation Instructions

A brand of Lilegrand

8800-003339 Rev00 ©2022 Legrand | AV www.legrandav.com 07/2022 **USA/International** A 6436 City West Parkway, Eden Prairie, MN 55344

**P** 800.582.6480 / 952.225.6000