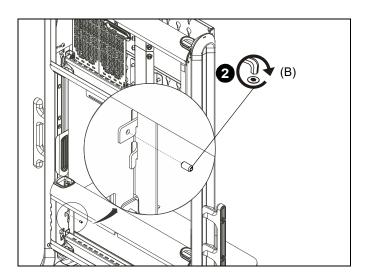

#### **Shelf Assembly**

 Insert storage shelf (A) into desired location on assembled designer cart. (See Figure 1)

Figure 1

2. (Optional) For security, install #10-32 x 3/8 security set screw (B) into hole on shorage shelf arm (A). (See Figure 2)

**NOTE:** Rear cover must be removed to install security set screw (B).

Figure 2