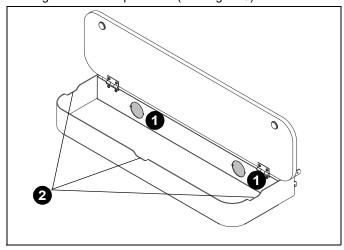

## **Cable Management Options**

- Knockouts may be removed from back of shelf to use for cable routing. (See Figure 3)
- 2. Cables may be routed through three openings on upper edge of shelf compartment. (See Figure 3)

Figure 3

SCSS Installation Instructions

A brand of Lilegrand

8800-003339 Rev00 ©2022 Legrand | AV www.legrandav.com 07/2022 **USA/International** A 6436 City West Parkway, Eden Prairie, MN 55344

**P** 800.582.6480 / 952.225.6000